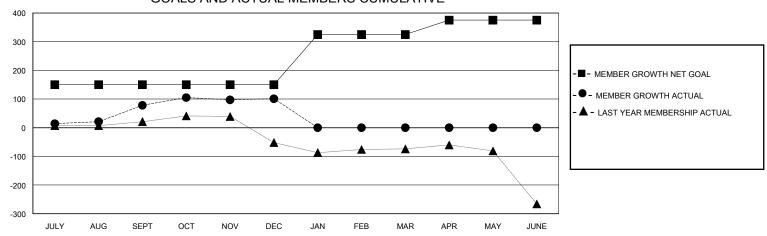

## GOALS AND ACTUAL MEMBERS CUMULATIVE

| DROPPED CLUBS: 2        |          | 37 CLUBS OF 69 ADDED 1 OR MORE<br>NEW MEMBERS | GENDER DISTRIBUTION  MALE 1,913 (70.72%) |               |       |
|-------------------------|----------|-----------------------------------------------|------------------------------------------|---------------|-------|
| DROPPED MEMBERS         |          |                                               | FEMALE                                   | 792 (29.28%)  |       |
| DECEASED                | 7        | CLICK HERE FOR CUMULATIVE                     | TOTAL FAMILY UNIT MEMBERS                |               | 1,098 |
| CLUB CANCELLED<br>OTHER | 29<br>86 | MEMBERSHIP DATA                               | FAMILY MEMBERS                           | S PAYING HALF | 607   |
| TOTAL                   | 122      |                                               |                                          |               |       |

## MONTHLY MEMBERSHIP PROGRESS REPORT

District 322 D

GMT: LOCATION INDIA GMT CA

| Clubs                 |               |           |               | Members               |                       |                         |                                                    |  |
|-----------------------|---------------|-----------|---------------|-----------------------|-----------------------|-------------------------|----------------------------------------------------|--|
| RESULTS FOR 2023-2024 |               |           |               | RESULTS FOR 2023-2024 |                       |                         |                                                    |  |
| QUARTER               | NEW CLUB GOAL | NEW CLUBS | DROPPED CLUBS | QUARTER MEMB          | ER GROWTH NET<br>GOAL | MEMBER GROWTH<br>ACTUAL | DROPPED<br>MEMBERS ACTUAL<br>(including transfers) |  |
| JULY/AUG/SEPT         | 3             | 2         | 0             | JULY/AUG/SEPT         | 150                   | 105                     | 24                                                 |  |
| OCT/NOV/DEC           | 0             | 1         | 2             | OCT/NOV/DEC           | 0                     | 122                     | 98                                                 |  |
| JAN/FEB/MAR           | 4             | 0         | 0             | JAN/FEB/MAR           | 175                   | 0                       | 0                                                  |  |
| APR/MAY/JUNE          | 1             | 0         | 0             | APR/MAY/JUNE          | 50                    | 0                       | 0                                                  |  |