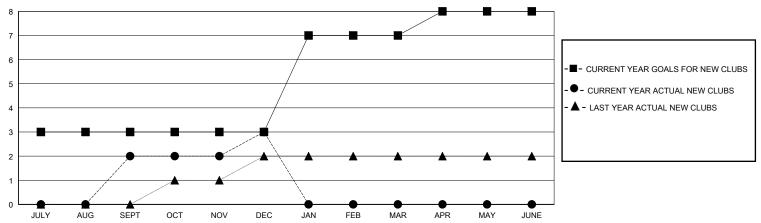

## GOALS AND ACTUAL NEW CLUBS CUMULATIVE

## MONTHLY MEMBERSHIP PROGRESS REPORT

District 322 D

GMT: LOCATION INDIA GMT CA

| Clubs                 |               |           |               | Members               |                       |                         |                                                    |  |
|-----------------------|---------------|-----------|---------------|-----------------------|-----------------------|-------------------------|----------------------------------------------------|--|
| RESULTS FOR 2023-2024 |               |           |               | RESULTS FOR 2023-2024 |                       |                         |                                                    |  |
| QUARTER               | NEW CLUB GOAL | NEW CLUBS | DROPPED CLUBS | QUARTER MEMB          | ER GROWTH NET<br>GOAL | MEMBER GROWTH<br>ACTUAL | DROPPED<br>MEMBERS ACTUAL<br>(including transfers) |  |
| JULY/AUG/SEPT         | 3             | 2         | 0             | JULY/AUG/SEPT         | 150                   | 105                     | 24                                                 |  |
| OCT/NOV/DEC           | 0             | 1         | 2             | OCT/NOV/DEC           | 0                     | 122                     | 98                                                 |  |
| JAN/FEB/MAR           | 4             | 0         | 0             | JAN/FEB/MAR           | 175                   | 0                       | 0                                                  |  |
| APR/MAY/JUNE          | 1             | 0         | 0             | APR/MAY/JUNE          | 50                    | 0                       | 0                                                  |  |